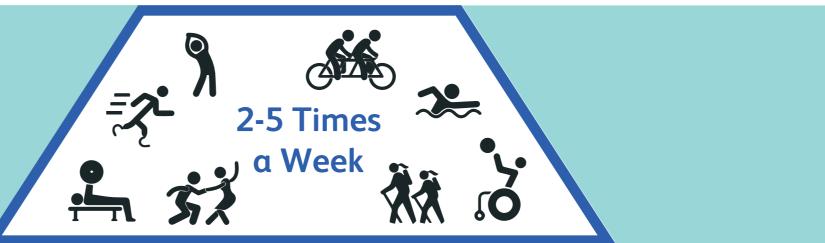

#### **EXERCISE**

- Swimming
- Cycling
- Dancing
- Hiking

- Gym
- Ball games
- Other

# BEING ACTIVE DURING YOUR NORMAL ROUTINE

- Walk the dog
- Housework
- Gardening
- Other

**Every Day** 