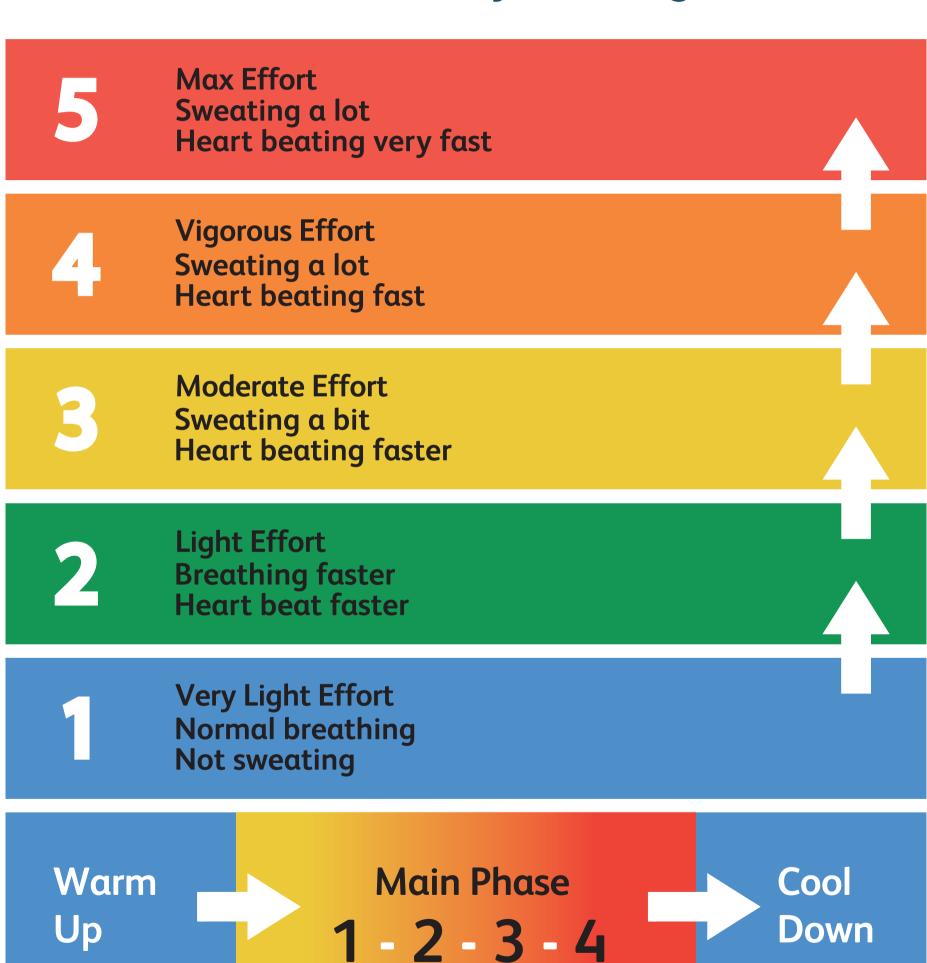

|  |
|                                                               |  |
|                                                               |  |
|                                                               |  |
|                                                               |  |
|                                                               |  |





















## PHYSICAL ACTIVITY PYRAMID

## BEING SEDENTARY DURING YOUR LEISURE TIME

- Watching TV
- Playing on the computer
- Other



#### **EXERCISE**

- Swimming
- Cycling
- Dancing
- Hiking

- Gym
- Ball games
- Other



# BEING ACTIVE DURING YOUR NORMAL ROUTINE

- Walk the dog
- Housework
- Gardening
- Other





**Every Day** 























### **EXERCISE LEVEL**

### What Level Is Your Body Working At?





















## FOOD PYRAMID

Eat Less **Foods and drinks** high in fat, sugar and salt



Fats, spreads and oils

Eat Some







Meat, poultry, fish, eggs and nuts







Milk, yoghurt and cheese

Eat Lots









Wholemeal cereals and breads, potatoes, pasta and rice















Vegetables, salad and fruit